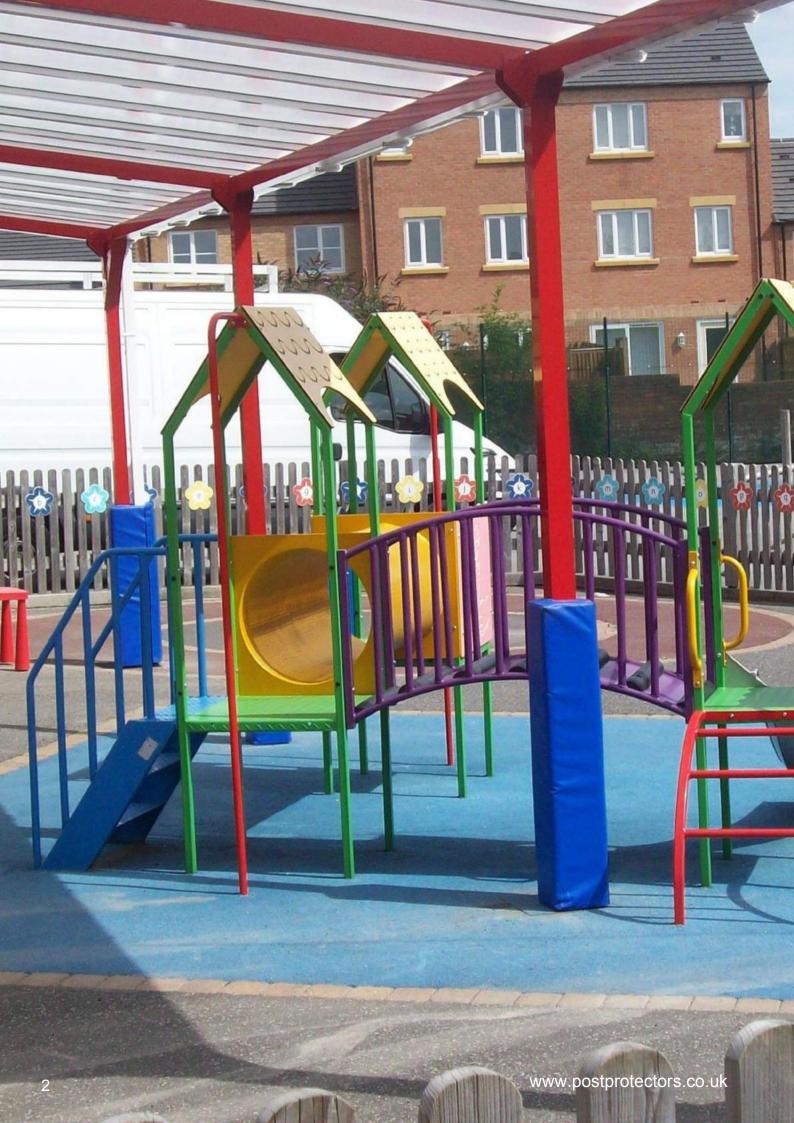

#### **Post Protectors**

We offer a full range of padded post protectors and play mats which are a cost effective, impact resistant solution to health and safety. With an easy to fit Velcro fastening, the post protectors are especially useful in primary schools and nurseries where smaller children are at play. They are available with a square, rectangular or round profile and in a wide range of colours and sizes, helping to brighten up the play environment. Our post protectors are manufactured to a standard range of heights and widths however, they can be made to suit any post or application e.g. rugby posts, netball posts, basketball posts or even safety wall or corner padding for inside the classroom or gym.

## Easy to Fit Velcro Fastening Sixteen Different Colours

Padded post protectors are the ideal, cost effective and impact resistant solution to covering exposed posts, columns or pillars that young children could bump into.

Post protectors or safety pads can be used for various practical applications including: Canopy posts, rugby posts, netball posts, basketball posts and gym safety pads (call us to request details about flame resistance for indoor use). Our post protectors are: