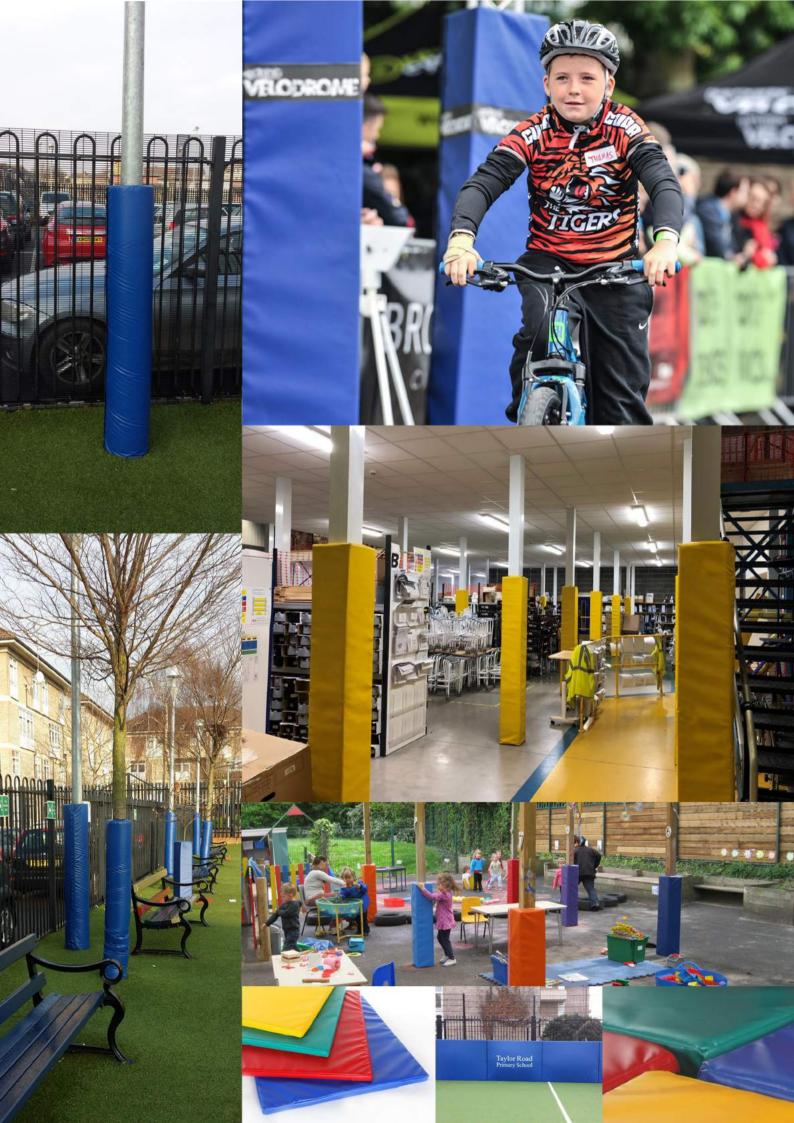

#### **Post Protectors**

We offer a full range of padded post protectors and play mats which are a cost effective, impact resistant solution to health and safety. With an easy to fit Velcro fastening, the post protectors are especially useful in primary schools and nurseries where smaller children are at play. They are available with a square, rectangular or round profile and in a wide range of colours and sizes, helping to brighten up the play environment. Our post protectors are manufactured to a standard range of heights and widths however, they can be made to suit any post or application e.g. rugby posts, netball posts, basketball posts or even safety wall or corner padding for inside the classroom or gym.

## Easy to Fit Velcro Fastening Sixteen Different Colours

Padded post protectors are the ideal, cost effective and impact resistant solution to covering exposed posts, columns or pillars that young children could bump into.

Post protectors or safety pads can be used for various practical applications including: Canopy posts, rugby posts, netball posts, basketball posts and gym safety pads (call us to request details about flame resistance for indoor use). Our post protectors are:

- $\square$  Easy to fit they simply Velcro on and off.
- ✓ Waterproof and easy to wipe clean.
- ☑ Produced from industrial strength vinyl and 50mm thick foam.
- Available in a range of standard heights and widths, or can be custom made to fit any size post.
- ☑ Available in a range of 16 colours.

## Imaginative & Educational Play Promotes More Physical Activity

A versatile range of fun and educational accessories are available to add the finishing touch to your learning and play area.

Our Play and Learn range includes colourful, foam-padded, soft toys in geometric or animal shapes; and durable outdoor furniture made from recycled plastic. Easy to wipe clean, they help to create a safe, stimulating playing and learning environment for children. We are dedicated to helping schools promote children's all-round development through more physical activity and social play; as well as more imaginative and educational play.

#### **Motorbike & Geometric Shapes**

Motorbike
Half Moon
Lucky Dice
Wedge
Cylinder
Climb & Slide Stairs
Rectangular Beam
Curved Beam

#### **Ride & Slide Animals**

Cheeky Monkey Rocker Hungry Crocodile Wiggly Worm Crawling Caterpillar Elephant Fish Horse Zebra