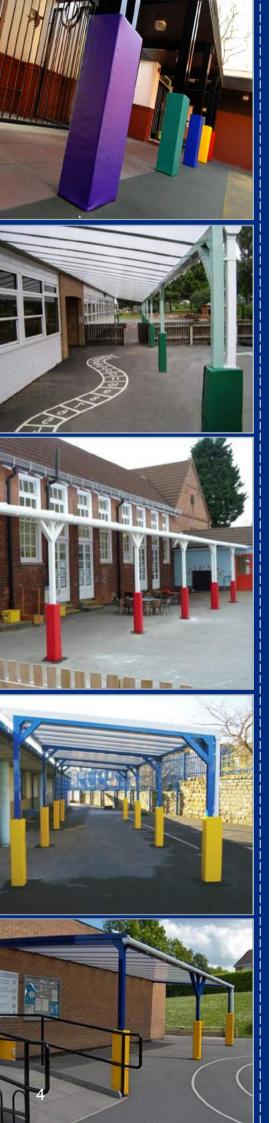

#### **Post Protectors**

We offer a full range of padded post protectors and play mats which are a cost effective, impact resistant solution to health and safety. With an easy to fit Velcro fastening, the post protectors are especially useful in primary schools and nurseries where smaller children are at play. They are available with a square, rectangular or round profile and in a wide range of colours and sizes, helping to brighten up the play environment. Our post protectors are manufactured to a standard range of heights and widths however, they can be made to suit any post or application e.g. rugby posts, netball posts, basketball posts or even safety wall or corner padding for inside the classroom or gym.

## Easy to Fit Velcro Fastening Sixteen Different Colours

Padded post protectors are the ideal, cost effective and impact resistant solution to covering exposed posts, columns or pillars that young children could bump into.

Post protectors or safety pads can be used for various practical applications including: Canopy posts, rugby posts, netball posts, basketball posts and gym safety pads (call us to request details about flame resistance for indoor use). Our post protectors are: