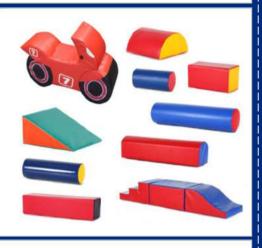

#### **Motorbike & Geometric Shapes**

Motorbike
Half Moon
Lucky Dice
Wedge
Cylinder
Climb & Slide Stairs
Rectangular Beam
Curved Beam