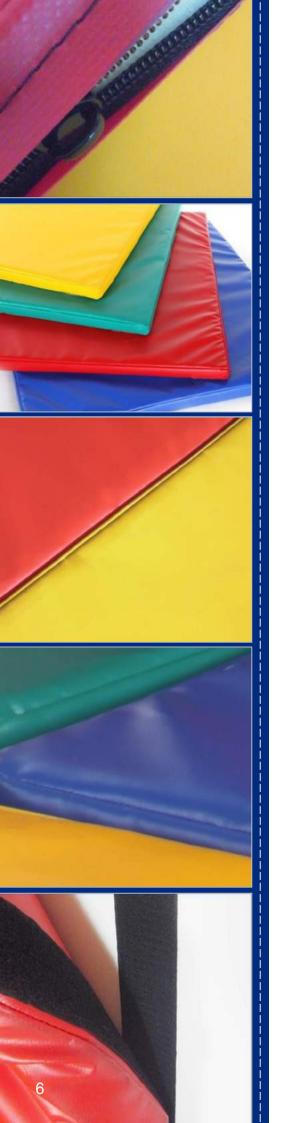

## Easy to Fit Velcro Fastening Sixteen Different Colours

Padded post protectors are the ideal, cost effective and impact resistant solution to covering exposed posts, columns or pillars that young children could bump into.

- $\square$  Easy to fit they simply Velcro on and off.
- ✓ Waterproof and easy to wipe clean.
- ☑ Produced from industrial strength vinyl and 50mm thick foam.
- Available in a range of standard heights and widths, or can be custom made to fit any size post.
- ☑ Available in a range of 16 colours.