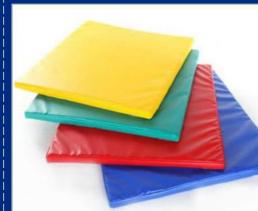

# **Play Mats & Safety Pads**

# **Durable Zipped Covers**

## Eyelets or Velcro Fastening Flame-Resistant for Indoor Use

Our multi-purpose safety mats are ideal for use as indoor rest mats and play mats to create a brighter, safer environment for children in schools, nurseries, creches and playgroups.

Manufactured in the UK, our play mats are made of high quality, high density and impact absorbing foam (50mm thick). The durable and replaceable zipped covers are made from rip-stop 610gsm PVC in a variety of bright colours: Red, Blue, Yellow, Pink and Green.