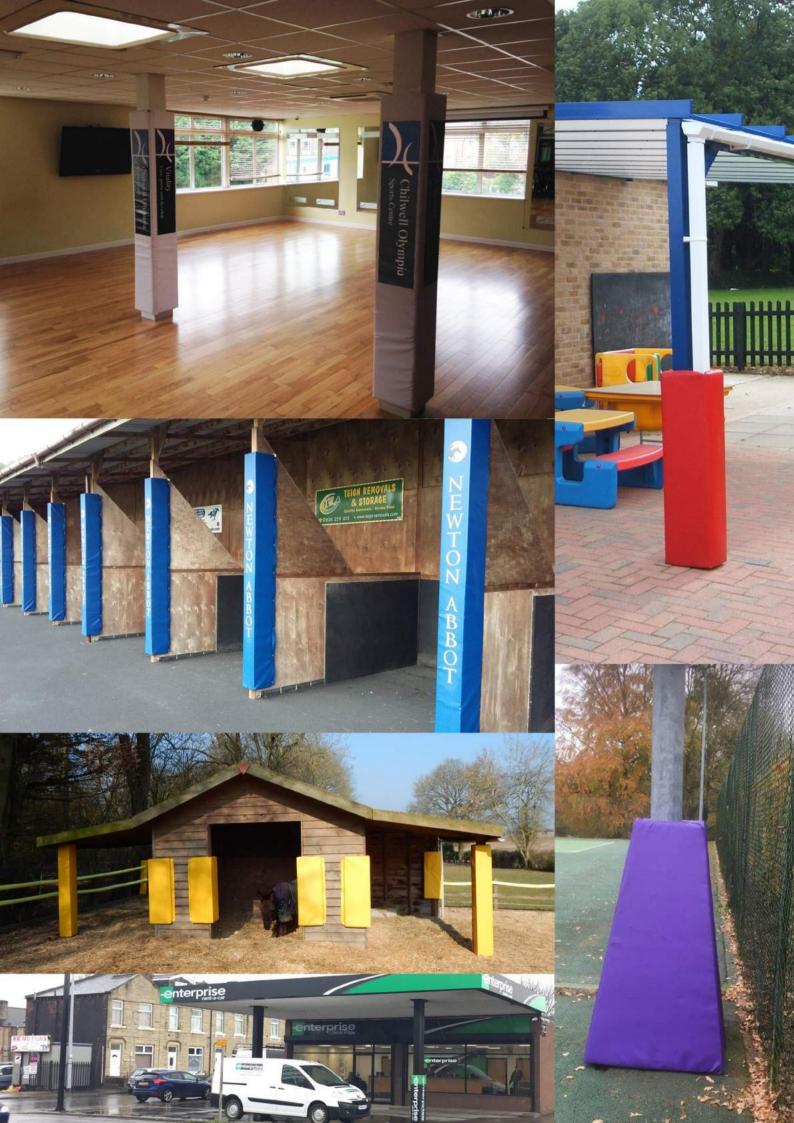

#### **Post Protectors**

We offer a full range of padded post protectors and play mats which are a cost effective, impact resistant solution to health and safety. With an easy to fit Velcro fastening, the post protectors are especially useful in primary schools and nurseries where smaller children are at play. They are available with a square, rectangular or round profile and in a wide range of colours and sizes, helping to brighten up the play environment. Our post protectors are manufactured to a standard range of heights and widths however, they can be made to suit any post or application e.g. rugby posts, netball posts, basketball posts or even safety wall or corner padding for inside the classroom or gym.

## Easy to Fit Velcro Fastening Sixteen Different Colours

Padded post protectors are the ideal, cost effective and impact resistant solution to covering exposed posts, columns or pillars that young children could bump into.

Post protectors or safety pads can be used for various practical applications including: Canopy posts, rugby posts, netball posts, basketball posts and gym safety pads (call us to request details about flame resistance for indoor use). Our post protectors are:

- $\square$  Easy to fit they simply Velcro on and off.
- ✓ Waterproof and easy to wipe clean.
- ☑ Produced from industrial strength vinyl and 50mm thick foam.
- Available in a range of standard heights and widths, or can be custom made to fit any size post.
- ☑ Available in a range of 16 colours.