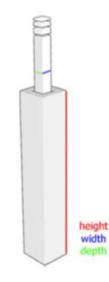

# Ordering is Easy

Square – width and depth Round – diameter or circumference

Our post protectors are all made to order to fit your post heights and widths. Placing an order, or requesting a quotation is simple, just follow 3 easy steps:

#### Measure your posts

- Square or rectangular posts, measure the width and depth.
- Round posts, measure the diameter or circumference.
- Confirm the height and colour(s) you would like the pads to be.
- Place your order or enquiry online, or simply call our friendly staff who will be happy to advise you.