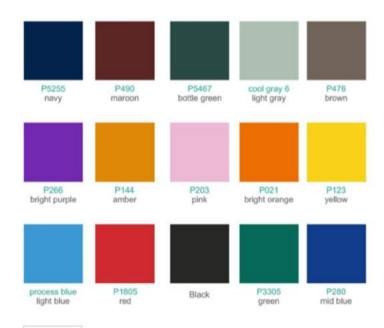

## Easy to Fit Velcro Fastening Sixteen Different Colours

Padded post protectors are the ideal, cost effective and impact resistant solution to covering exposed posts, columns or pillars that young children could bump into.

- $\square$  Easy to fit they simply Velcro on and off.
- ✓ Waterproof and easy to wipe clean.
- ☑ Produced from industrial strength vinyl and 50mm thick foam.
- Available in a range of standard heights and widths, or can be custom made to fit any size post.
- ☑ Available in a range of 16 colours.