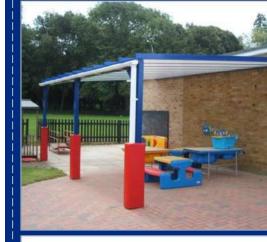

#### **Post Protectors**

We offer a full range of padded post protectors and play mats which are a cost effective, impact resistant solution to health and safety. With an easy to fit Velcro fastening, the post protectors are especially useful in primary schools and nurseries where smaller children are at play. They are available with a square, rectangular or round profile and in a wide range of colours and sizes, helping to brighten up the play environment. Our post protectors are manufactured to a standard range of heights and widths however, they can be made to suit any post or application e.g. rugby posts, netball posts, basketball posts or even safety wall or corner padding for inside the classroom or gym.

## Easy to Fit Velcro Fastening Sixteen Different Colours

Padded post protectors are the ideal, cost effective and impact resistant solution to covering exposed posts, columns or pillars that young children could bump into.