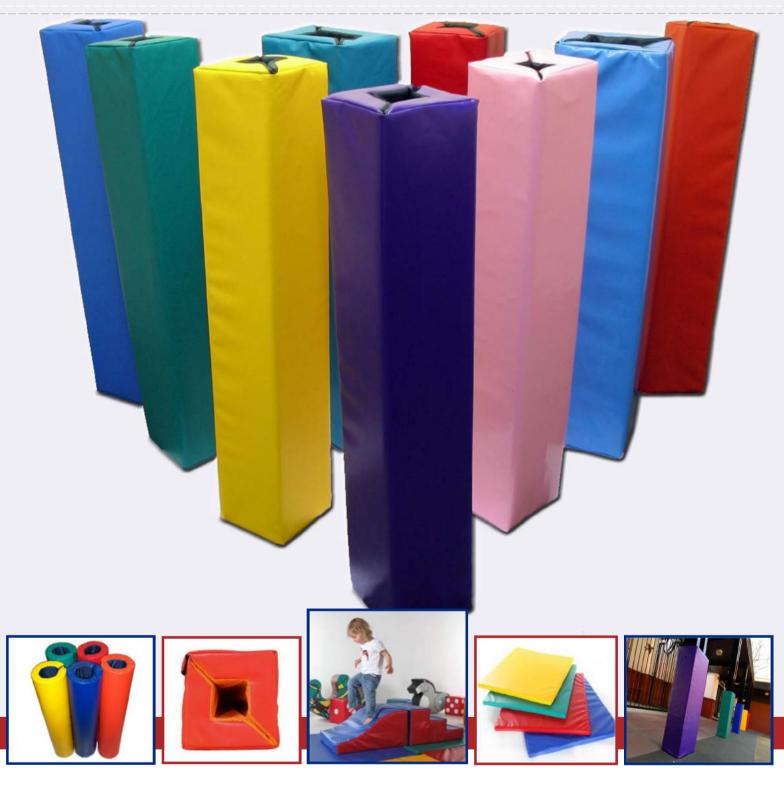

#### **Post Protectors**

We offer a full range of padded post protectors and play mats which are a cost effective, impact resistant solution to health and safety. With an easy to fit Velcro fastening, the post protectors are especially useful in primary schools and nurseries where smaller children are at play. They are available with a square, rectangular or round profile and in a wide range of colours and sizes, helping to brighten up the play environment. Our post protectors are manufactured to a standard range of heights and widths however, they can be made to suit any post or application e.g. rugby posts, netball posts, basketball posts or even safety wall or corner padding for inside the classroom or gym.

## **Post Protectors**

## Square, Rectangular, Round

## Easy to Fit Velcro Fastening Sixteen Different Colours

Padded post protectors are the ideal, cost effective and impact resistant solution to covering exposed posts, columns or pillars that young children could bump into.

- $\square$  Easy to fit they simply Velcro on and off.
- ✓ Waterproof and easy to wipe clean.
- ☑ Produced from industrial strength vinyl and 50mm thick foam.
- Available in a range of standard heights and widths, or can be custom made to fit any size post.
- ☑ Available in a range of 16 colours.