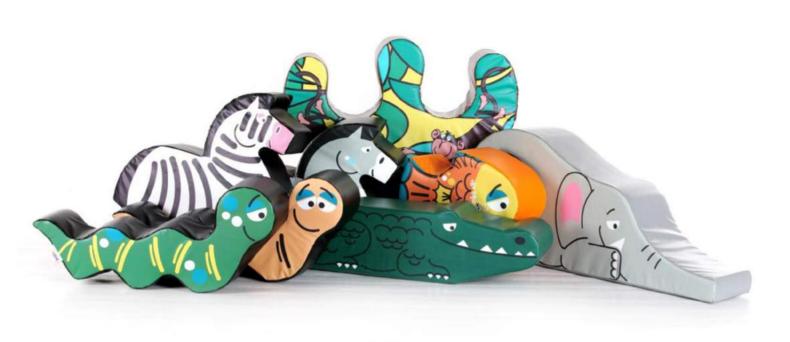

#### **Ride & Slide Animals**

Cheeky Monkey Rocker Hungry Crocodile Wiggly Worm Crawling Caterpillar Elephant Fish Horse Zebra