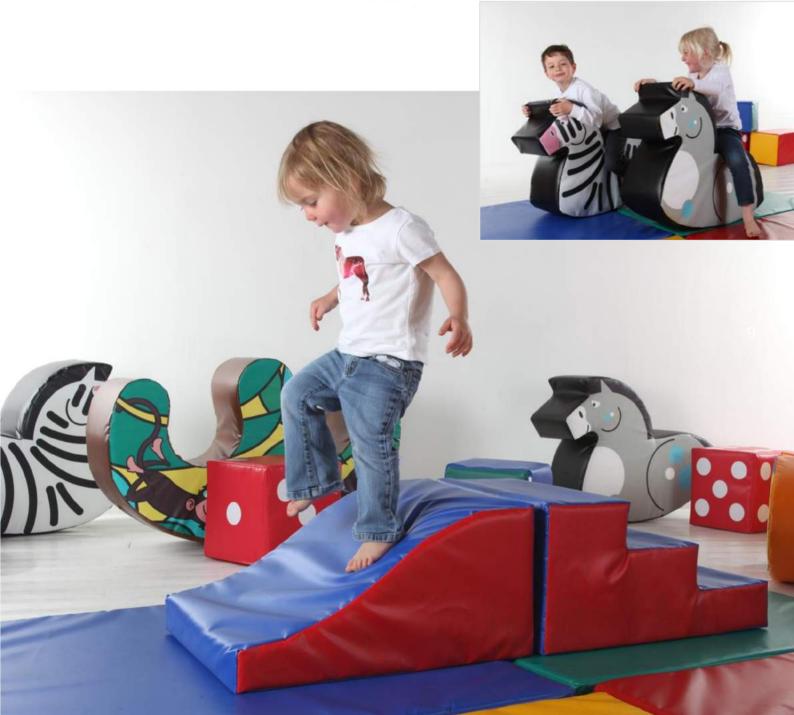

## Imaginative & Educational Play Promotes More Physical Activity

A versatile range of fun and educational accessories are available to add the finishing touch to your learning and play area.

Our Play and Learn range includes colourful, foam-padded, soft toys in geometric or animal shapes; and durable outdoor furniture made from recycled plastic. Easy to wipe clean, they help to create a safe, stimulating playing and learning environment for children. We are dedicated to helping schools promote children's all-round development through more physical activity and social play; as well as more imaginative and educational play.

#### **Motorbike & Geometric Shapes**

Motorbike
Half Moon
Lucky Dice
Wedge
Cylinder
Climb & Slide Stairs
Rectangular Beam
Curved Beam

#### **Ride & Slide Animals**

Cheeky Monkey Rocker Hungry Crocodile Wiggly Worm Crawling Caterpillar Elephant Fish Horse Zebra