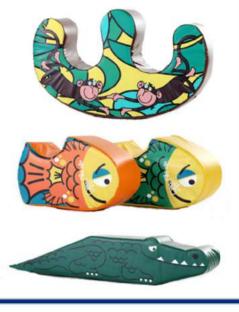

## Imaginative & Educational Play Promotes More Physical Activity

A versatile range of fun and educational accessories are available to add the finishing touch to your learning and play area.

Our Play and Learn range includes colourful, foam-padded, soft toys in geometric or animal shapes; and durable outdoor furniture made from recycled plastic. Easy to wipe clean, they help to create a safe, stimulating playing and learning environment for children. We are dedicated to helping schools promote children's all-round development through more physical activity and social play; as well as more imaginative and educational play.

#### **Motorbike & Geometric Shapes**

Motorbike
Half Moon
Lucky Dice
Wedge
Cylinder
Climb & Slide Stairs
Rectangular Beam
Curved Beam

#### **Ride & Slide Animals**

Cheeky Monkey Rocker Hungry Crocodile Wiggly Worm Crawling Caterpillar Elephant Fish Horse Zebra