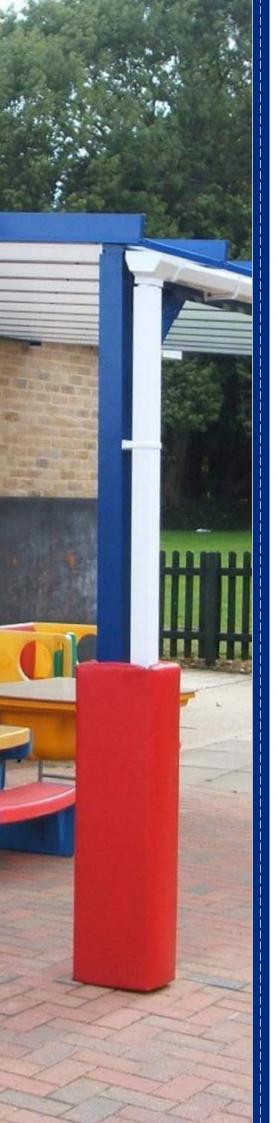

#### **Post Protectors**

We offer a full range of padded post protectors and play mats which are a cost effective, impact resistant solution to health and safety. With an easy to fit Velcro fastening, the post protectors are especially useful in primary schools and nurseries where smaller children are at play. They are available with a square, rectangular or round profile and in a wide range of colours and sizes, helping to brighten up the play environment. Our post protectors are manufactured to a standard range of heights and widths however, they can be made to suit any post or application e.g. rugby posts, netball posts, basketball posts or even safety wall or corner padding for inside the classroom or gym.

## Easy to Fit Velcro Fastening Sixteen Different Colours

Padded post protectors are the ideal, cost effective and impact resistant solution to covering exposed posts, columns or pillars that young children could bump into.

Post protectors or safety pads can be used for various practical applications including: Canopy posts, rugby posts, netball posts, basketball posts and gym safety pads (call us to request details about flame resistance for indoor use). Our post protectors are: