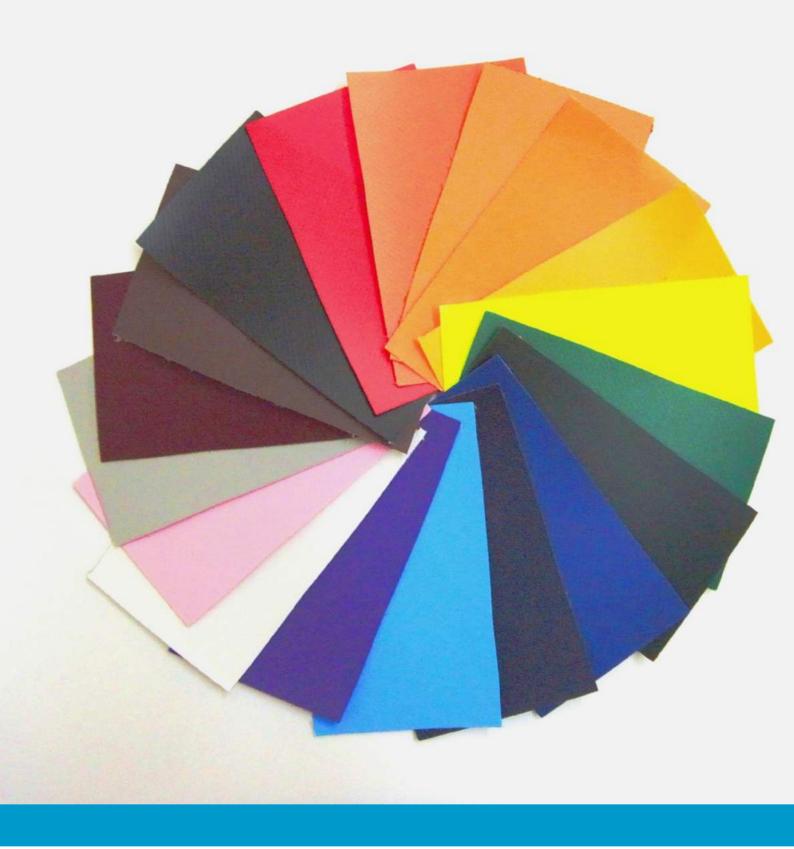

- $\square$  Easy to fit they simply Velcro on and off.
- ✓ Waterproof and easy to wipe clean.
- ☑ Produced from industrial strength vinyl and 50mm thick foam.
- Available in a range of standard heights and widths, or can be custom made to fit any size post.
- ☑ Available in a range of 16 colours.

Manufactured in the UK, our play mats are made of high quality, high density and impact absorbing foam (50mm thick). The durable and replaceable zipped covers are made from rip-stop 610gsm PVC in a variety of bright colours: Red, Blue, Yellow, Pink and Green.