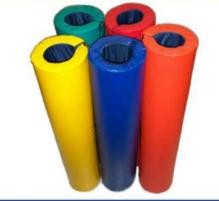

## **Post Protectors**

## Square, Rectangular, Round

## Easy to Fit Velcro Fastening Sixteen Different Colours

Padded post protectors are the ideal, cost effective and impact resistant solution to covering exposed posts, columns or pillars that young children could bump into.