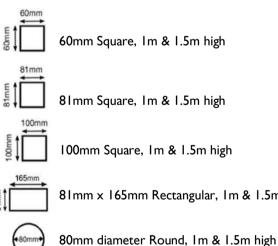

# **A Selection of Popular Sizes**

Remember we make all our pads to order so you don't pay extra for made-to-measure pads.

81mm x 165mm Rectangular, 1m & 1.5m high

80mm diameter Round, Im & I.5m high

100mm diameter Round, Im & 1.5m high

If your posts are round it is fine to use square post protectors (they are cheaper). Simply choose the measurement that corresponds with the diameter i.e. 80 x 80mm square pad will fit an 80mm diameter perfectly. To view our current Price List for standard size post protectors please visit our website: <a href="https://postprotectors.co.uk">https://postprotectors.co.uk</a>