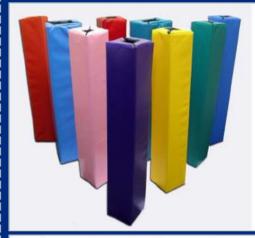

## **Post Protectors**

## Square, Rectangular, Round

## Easy to Fit Velcro Fastening Sixteen Different Colours

Padded post protectors are the ideal, cost effective and impact resistant solution to covering exposed posts, columns or pillars that young children could bump into.

- $\square$  Easy to fit they simply Velcro on and off.
- ✓ Waterproof and easy to wipe clean.
- ☑ Produced from industrial strength vinyl and 50mm thick foam.
- Available in a range of standard heights and widths, or can be custom made to fit any size post.
- ☑ Available in a range of 16 colours.