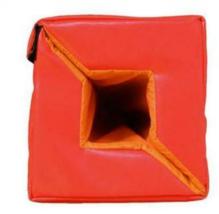

- $\square$  Easy to fit they simply Velcro on and off.
- ✓ Waterproof and easy to wipe clean.
- ☑ Produced from industrial strength vinyl and 50mm thick foam.
- Available in a range of standard heights and widths, or can be custom made to fit any size post.
- ☑ Available in a range of 16 colours.

If your posts are round it is fine to use square post protectors (they are cheaper). Simply choose the measurement that corresponds with the diameter i.e. 80 x 80mm square pad will fit an 80mm diameter perfectly. To view our current Price List for standard size post protectors please visit our website: <a href="https://postprotectors.co.uk">https://postprotectors.co.uk</a>