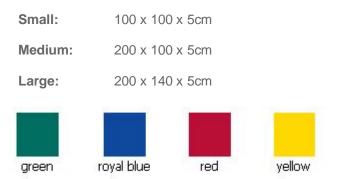

Manufactured in the UK, our Play Mats are made of high quality, high density and impact absorbing foam (50mm thick). The durable and replaceable zipped covers are made from rip-stop 610gsm PVC in a variety of bright colours: Red, Blue, Yellow and Green.

### **A Selection of Popular Sizes**

Remember we make all our pads to order so you don't pay extra for made to measure pads.

60mm Square, 1m & 1.5m high

81mm Square, 1m & 1.5m high

100mm Square, 1m & 1.5m high

81mm x 165mm Rectangular, 1m & 1.5m high

80mm diameter Round, 1m & 1.5m high

100mm diameter Round, 1m & 1.5m high

If your posts are round it is fine to use square post protectors (they are cheaper). Simply choose the measurement that corresponds with the diameter i.e. 80 x 80mm square pad will fit an 80mm diameter perfectly. To view our current Price List for standard size post protectors please visit our website: www.postprotectors.co.uk