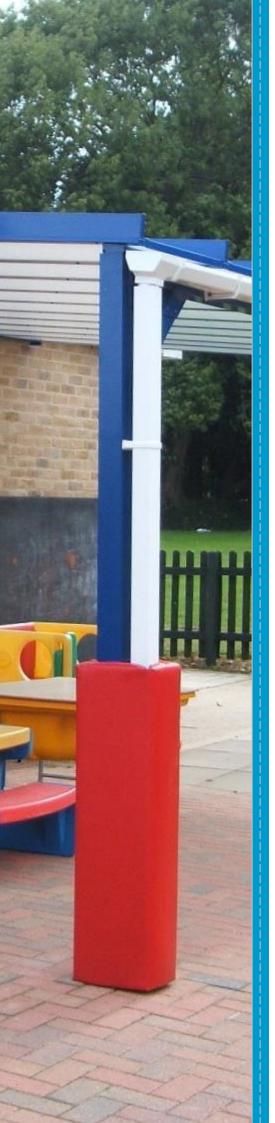

### Easy to Fit Velcro Fastening Sixteen Different Colours

Padded post protectors are the ideal, cost effective and impact resistant solution to covering exposed posts, columns or pillars that young children could bump into.

Post protectors or safety pads can be used for various practical applications including: Canopy posts, Rugby posts, Netball posts, Basketball posts and Gym safety pads (call us to request details about flame resistance for indoor use). Our post protectors are:

- ☑ Easy to fit they simply Velcro on and off.
- $\square$  Waterproof and easy to wipe clean.
- Produced from industrial strength vinyl and 50mm thick foam.
- Available in a range of standard heights and widths, or can be custom made to fit any size post.
- $\square$  Available in a range of 16 colours.