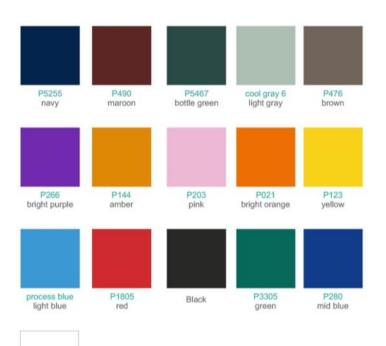

### Easy to Fit Velcro Fastening Sixteen Different Colours

Padded post protectors are the ideal, cost effective and impact resistant solution to covering exposed posts, columns or pillars that young children could bump into.

- ☑ Easy to fit they simply Velcro on and off.
- $\square$  Waterproof and easy to wipe clean.
- Produced from industrial strength vinyl and 50mm thick foam.
- Available in a range of standard heights and widths, or can be custom made to fit any size post.
- $\square$  Available in a range of 16 colours.