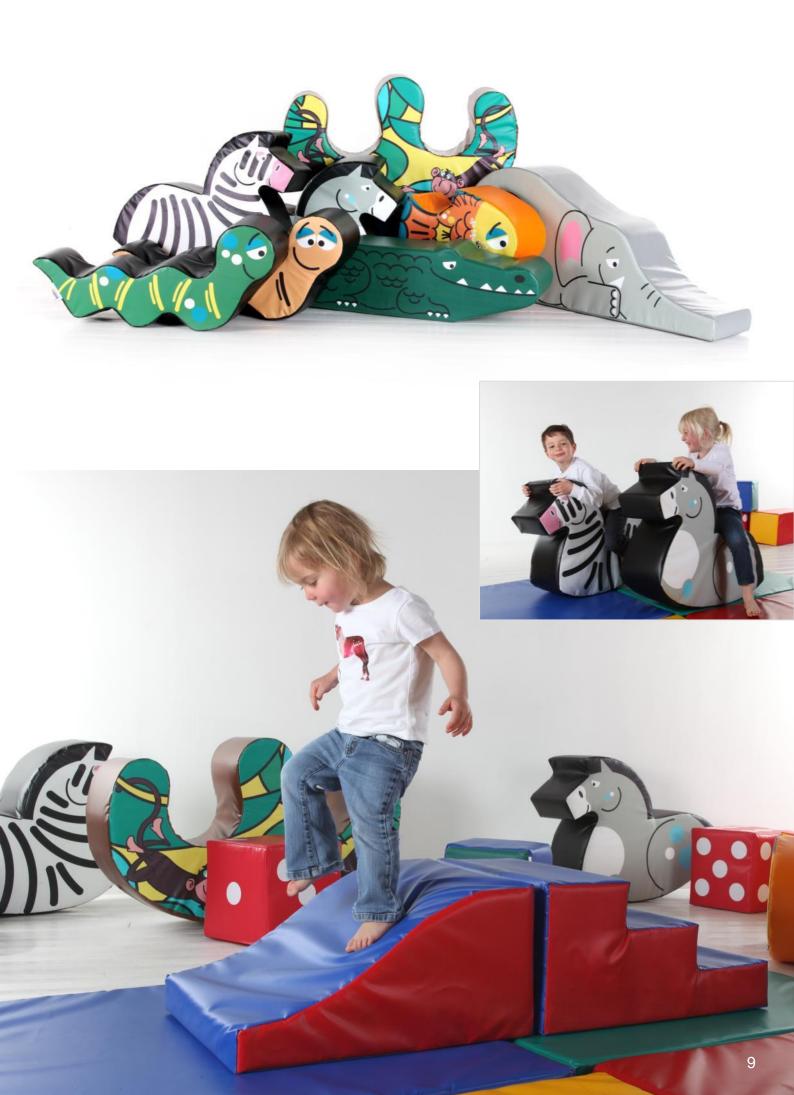

## Soft Toys & Furniture Geometric & Animal Shapes

### Imaginative & Educational Play Promotes More Physical Activity

A versatile range of fun and educational accessories are available to add the finishing touch to your learning and play area.

Our Play and Learn range includes colourful, foam-padded, soft toys in geometric or animal shapes; and durable outdoor furniture made from recycled plastic. Easy to wipe clean, they help to create a safe, stimulating playing and learning environment for children. We are dedicated to helping schools promote children's all-round development through more physical activity and social play; as well as more imaginative and educational play.

#### Motorbike & Geometric Shapes

Motorbike Half Moon Lucky Dice Wedge Cylinder Climb & Slide Stairs Rectangular Beam Curved Beam

#### Ride & Slide Animals

Cheeky Monkey Rocker Hungry Crocodile Wiggly Worm Crawling Caterpillar Elephant Fish Horse Zebra

### Outdoor Furniture

Giraffe Backed Bench Frog Backless Bench Picnic Table

Please contact us for further details and a Price List.

Telephone: 01536 446394 sales@postprotectors.co.uk