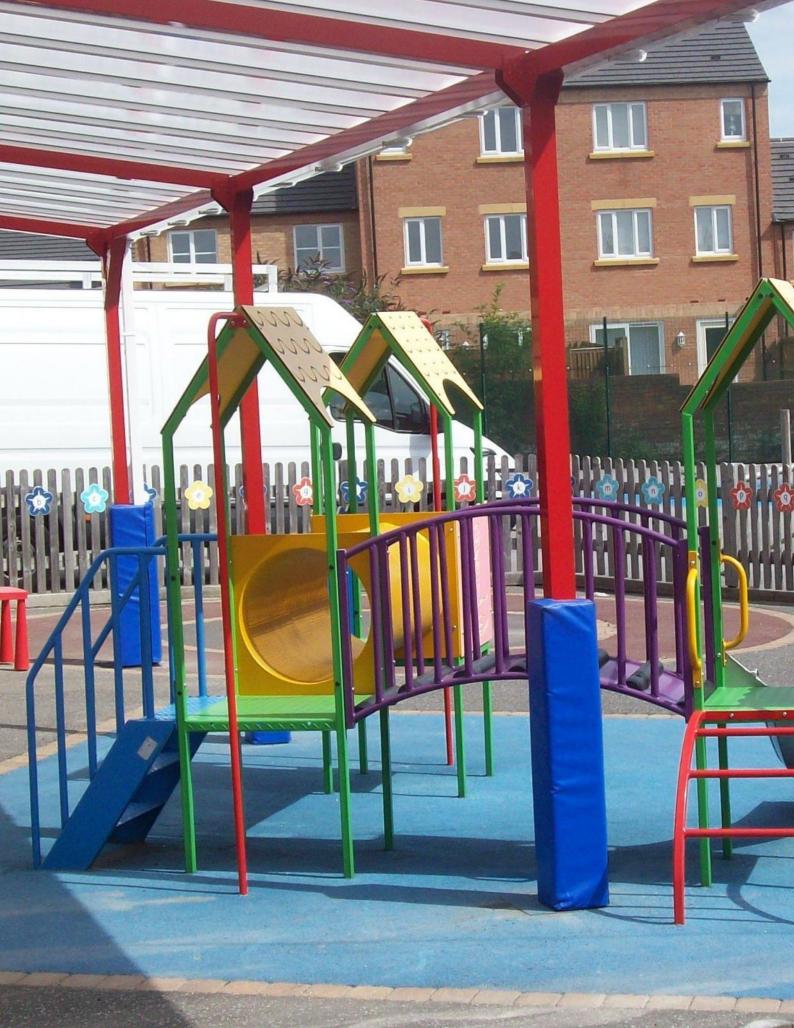

## School Canopies Outdoor Learning & Play Areas

### Ten Year Quality Guarantee Design & Installation

Providing UV protection and shade, a School Canopy will help to ensure that your pupils get the maximum benefit from learning and playing outdoors all year round.

- Free standing canopies or those that are attached to the building.
- A variety of roof shapes e.g. lean-to, curved, gable or hipped to wrap around corners.
- A range of glazing options to provide varying degrees of shade.
- Standard colour choices, or any shade to match your school colours.
- Covered playgrounds, outdoor classrooms, covered walkways, parents waiting shelters, outdoor dining areas, covered courtyards, sports shelters and cycle shelters.