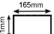

### **A Selection of Popular Sizes**

Remember we make all our pads to order so you don't pay extra for made to measure pads.

60mm Square, 1m & 1.5m high

81mm Square, 1m & 1.5m high

100mm Square, 1m & 1.5m high

81mm x 165mm Rectangular, 1m & 1.5m high

80mm diameter Round, 1m & 1.5m high

100mm diameter Round, 1m & 1.5m high

If your posts are round it is fine to use square post protectors (they are cheaper). Simply choose the measurement that corresponds with the diameter i.e. 80 x 80mm square pad will fit an 80mm diameter perfectly. To view our current Price List for standard size post protectors please visit our website: www.postprotectors.co.uk