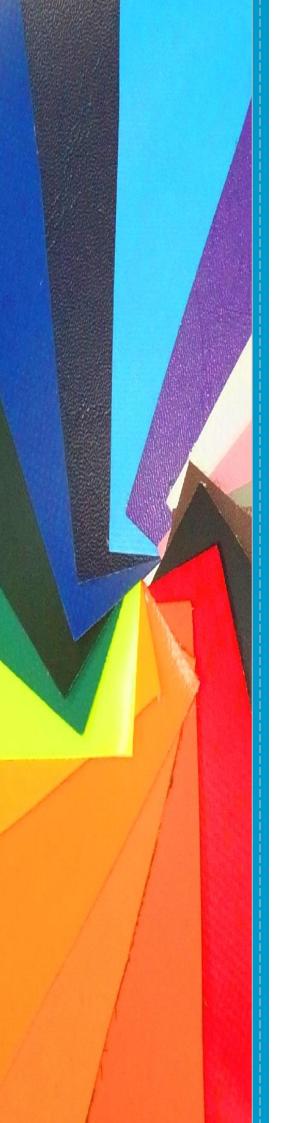

### Easy to Fit Velcro Fastening Sixteen Different Colours

Padded post protectors are the ideal, cost effective and impact resistant solution to covering exposed posts, columns or pillars that young children could bump into.

- ☑ Easy to fit they simply Velcro on and off.
- $\square$  Waterproof and easy to wipe clean.
- Produced from industrial strength vinyl and 50mm thick foam.
- Available in a range of standard heights and widths, or can be custom made to fit any size post.
- $\square$  Available in a range of 16 colours.