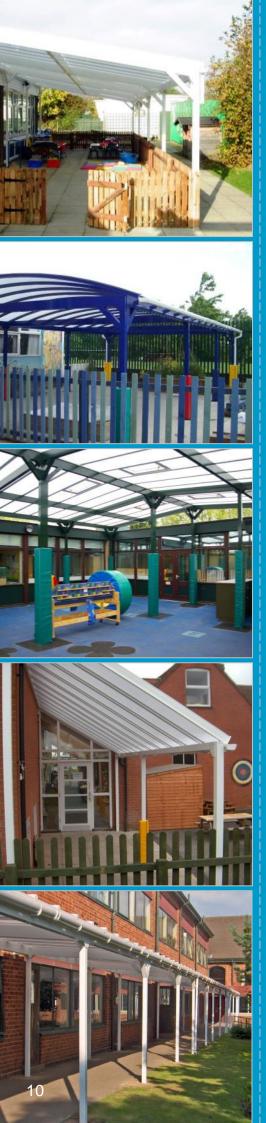

## School Canopies Outdoor Learning & Play Areas

### Ten Year Quality Guarantee Design & Installation

Providing UV protection and shade, a School Canopy will help to ensure that your pupils get the maximum benefit from learning and playing outdoors all year round.

The Internet Shop Ltd are proud to have worked with many schools, colleges and nurseries to provide them with covered outdoor areas that are stylish and built to last. The canopy frames are made from powdercoated aluminium ensuring that they are very strong and virtually maintenance free. They will not rust, do not need follow up treatments or painting, and are backed by a Ten Year Quality Guarantee. With a complete range of canopy styles to suit all applications, you can choose from:

- Free standing canopies or those that are attached to the building.
- A variety of roof shapes e.g. lean-to, curved, gable or hipped to wrap around corners.
- A range of glazing options to provide varying degrees of shade.
- Standard colour choices, or any shade to match your school colours.
- Covered playgrounds, outdoor classrooms, covered walkways, parents waiting shelters, outdoor dining areas, covered courtyards, sports shelters and cycle shelters.