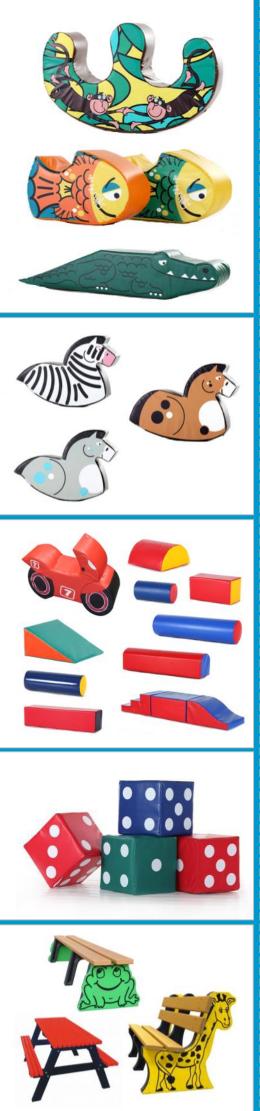

#### Motorbike & Geometric Shapes

Motorbike Half Moon Lucky Dice Wedge Cylinder Climb & Slide Stairs Rectangular Beam Curved Beam

#### Ride & Slide Animals

Cheeky Monkey Rocker Hungry Crocodile Wiggly Worm Crawling Caterpillar Elephant Fish Horse Zebra

### Outdoor Furniture

Giraffe Backed Bench Frog Backless Bench Picnic Table

Please contact us for further details and a Price List.

Telephone: 01536 446394 sales@postprotectors.co.uk