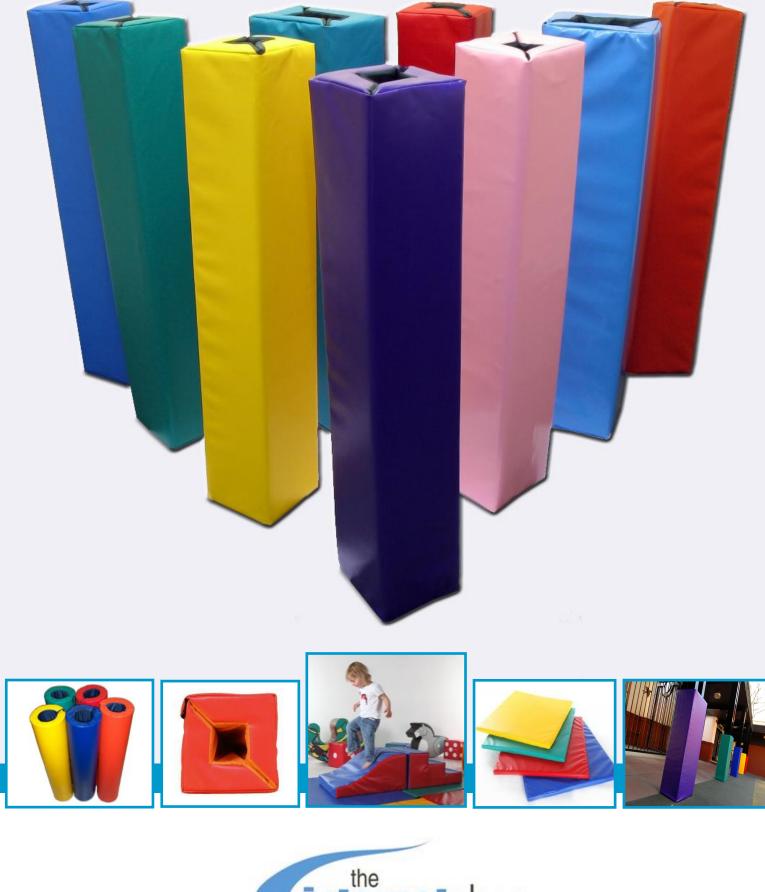

## **Post Protectors** Square, Rectangular, Round

### Easy to Fit Velcro Fastening Sixteen Different Colours

Padded post protectors are the ideal, cost effective and impact resistant solution to covering exposed posts, columns or pillars that young children could bump into.

- ☑ Easy to fit they simply Velcro on and off.
- $\square$  Waterproof and easy to wipe clean.
- Produced from industrial strength vinyl and 50mm thick foam.
- Available in a range of standard heights and widths, or can be custom made to fit any size post.
- $\square$  Available in a range of 16 colours.