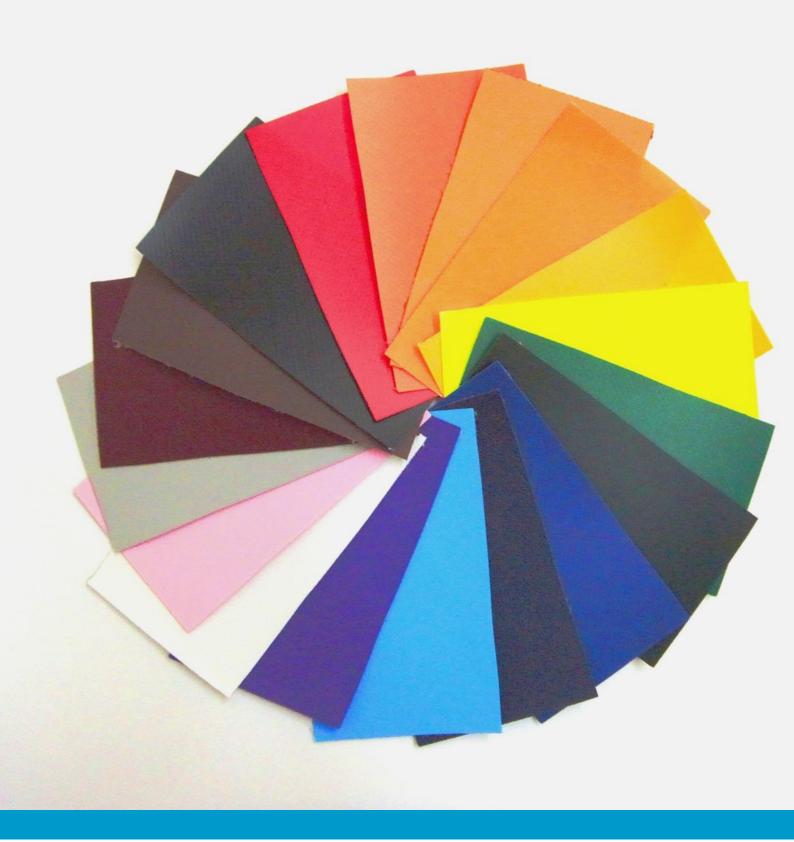

### Easy to Fit Velcro Fastening Sixteen Different Colours

Padded post protectors are the ideal, cost effective and impact resistant solution to covering exposed posts, columns or pillars that young children could bump into.

- ☑ Easy to fit they simply Velcro on and off.
- $\square$  Waterproof and easy to wipe clean.
- Produced from industrial strength vinyl and 50mm thick foam.
- Available in a range of standard heights and widths, or can be custom made to fit any size post.
- $\square$  Available in a range of 16 colours.