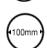

### **A Selection of Popular Sizes**

Remember we make all our pads to order so you don't pay extra for made to measure pads.

60mm Square, 1m & 1.5m high

81mm Square, 1m & 1.5m high

100mm Square, 1m & 1.5m high

81mm x 165mm Rectangular, 1m & 1.5m high

80mm diameter Round, 1m & 1.5m high

100mm diameter Round, 1m & 1.5m high

If your posts are round it is fine to use square post protectors (they are cheaper). Simply choose the measurement that corresponds with the diameter i.e. 80 x 80mm square pad will fit an 80mm diameter perfectly. To view our current Price List for standard size post protectors please visit our website: www.postprotectors.co.uk